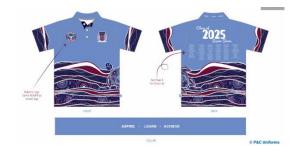

## Class of 2025 Year 6 Shirts

The Bentley Park College P&C are now taking orders for the Class of 2026 Year 6 Shirts, for current Year 5 students. Students can wear these to school during Year 6 and keep as memento of their Primary Senior year at Bentley Park College.

The shirt was chosen by the students and will be produced by P & C Uniforms (who produce our school uniforms) and will be a polyester sublimated shirt.

The cost is **\$50** per shirt, which includes 'Class of 2025' and the entire 2025 Year 6 cohort names on the back.

Shirt sizes are the same as our school uniforms - youth from 4-16 and unisex adults from S-6XL.

Please put **student full name** and **Y6shirt** as the reference

If your student would like to order one or more Year 6 Shirts please, complete the order slip below, indicating size, and return to the P&C Uniform Shop no later than **Friday 6 December (Week 10)**, along with full payment. Payment can be made via bank transfer, but the order form still **must** be returned with size order. Shirts will take approximately two months to arrive after ordering.