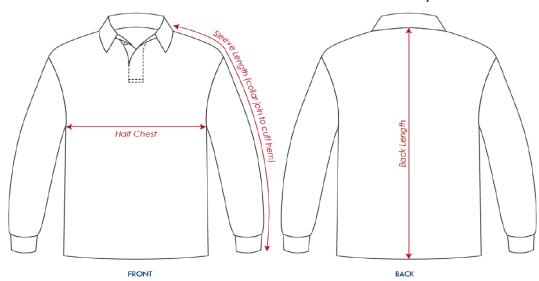

## **JERSEY SIZES**

- Sizes are fairly true to size. So if you normally wear a Large in another well-known brands then we suggest you order the same size.
- Half chest measurements are in centimetres (cm) and measures from armpit to armpit across the front of the garment. The length is from the top of the back of the neck down to the bottom edge (hem) of the garment.

## PC725 Old School Knit Jersey

| SPECIFICATIONS (All measurements in cm) |    |      |    |      |    |      |    |      |    |      |     |      |     |      |
|-----------------------------------------|----|------|----|------|----|------|----|------|----|------|-----|------|-----|------|
| MEASUREMENT                             | 8  | 10   | 12 | 14   | 16 | S    | M  | L    | XL | 2XL  | 3XL | 4XL  | 5XL | 6XL  |
| Half Chest                              | 41 | 43.5 | 46 | 48.5 | 51 | 53.5 | 56 | 58.5 | 61 | 63.5 | 66  | 68.5 | 71  | 73.5 |
| Back Length                             | 62 | 64   | 66 | 68   | 70 | 72   | 74 | 76   | 78 | 80   | 82  | 84   | 86  | 88   |
| Sleeve Length                           | 67 | 69   | 71 | 73   | 75 | 77   | 79 | 81   | 83 | 85   | 87  | 89   | 91  | 93   |