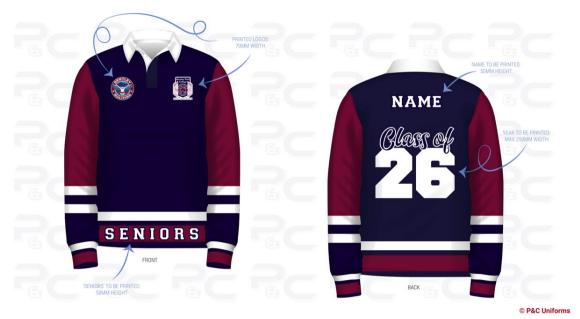

## Class of 2026 Senior Jerseys

The Bentley Park College P&C are now taking orders for the Class of 2026 Senior Jerseys, for current Year 10 students. Students can wear these to school during Year 11 and 12 and keep as memento of their Senior years at Bentley Park College.

The jersey was designed and chosen by the students and will be produced by P & C Uniforms (who produce our school uniforms) and will made of jersey knit fabric.

The cost of each jersey is **\$85**. On the back, it will have 'Class of 26' and include the student's first or last name. If students have a hyphenated name and would only prefer one of the names, this can be discussed with the Year 11 Coordinator or Head of Department Senior Secondary.